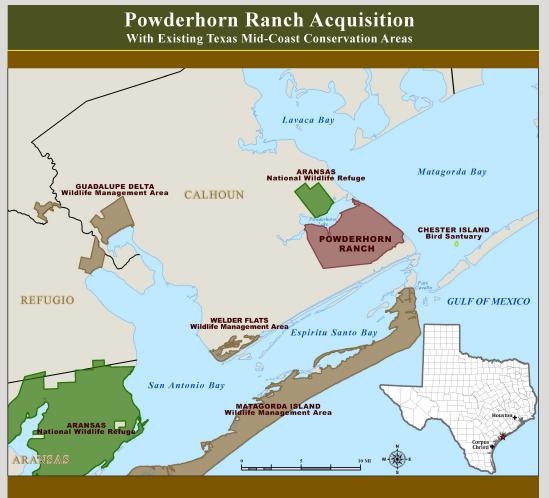

#### TEXAS PARKS AND WILDLIFE FOUNDATION



TPWF funds transformational projects that advance our state's proud traditions of conservation, stewardship, and outdoor recreation.



## VIDEO





# TEXAS CONSERVATION LANDS MID GULF COAST





## PROPERTY OVERVIEW





### \$50 MILLION PROJECT



- \$39 million for land acquisition
- \$8 million habitat management endowment
- \$3 million initial restoration

#### THE PARTNERSHIP





\$34.5 million grant



Grant recipient
Raising \$15 million in private donations



\$10 million in interim funding Holding conservation easement



\$10 million in interim funding



Developing habitat management plan
Will own and manage as WMA and State Park