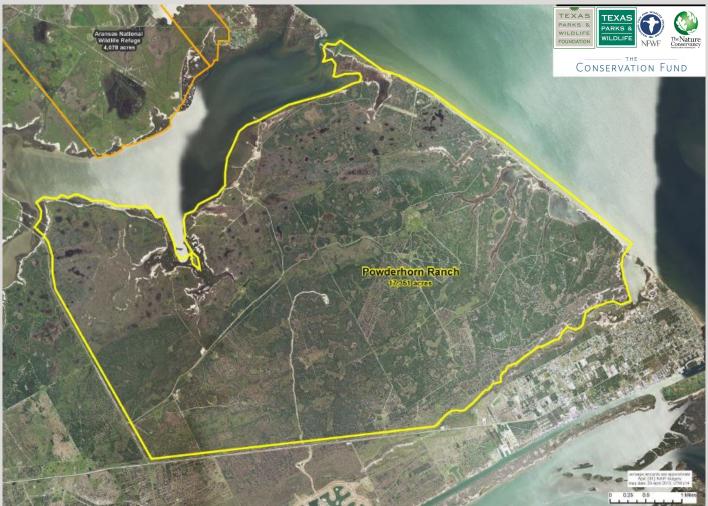

#### TEXAS PARKS AND WILDLIFE FOUNDATION



TPWF funds transformational projects that advance our state's proud traditions of conservation, stewardship, and outdoor recreation.



## VIDEO





# TEXAS CONSERVATION LANDS MID GULF COAST





## PROPERTY OVERVIEW





### \$50 MILLION PROJECT



- \$39 million for land acquisition
- \$8 million habitat management endowment
- \$3 million initial restoration

#### THE PARTNERSHIP





\$34.5 million grant



Grant recipient
Raising \$15 million in private donations



\$10 million in interim funding Holding conservation easement



\$10 million in interim funding



Developing habitat management plan
Will own and manage as WMA and State Park